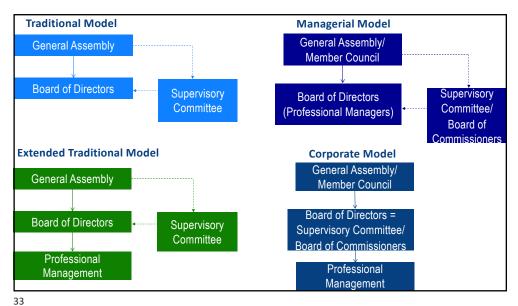

# Reinvention-II: Governance Models

Will these adaptations suffice?

31/10/22

We will know in a few years...

35

However...

31/10/22