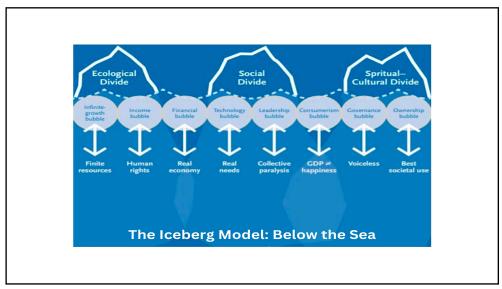

Breathing life into a dying system...

Collectively creating results that nobody wants...

Crumbling walls...

So what?

ECOLOGICAL DIVIDE

1.5

#### SOCIAL DIVIDE

- 2.5 bn people, < \$2/Day
- Top 1% collective worth > worth of the entire bottom 90% (USA)

7

# SPIRITUAL-CULTURAL DEVIDE

> twice as many people died from suicide as died in wars (2000)...

Cereals

Livestock

Oilseeds and vegetable oils

13